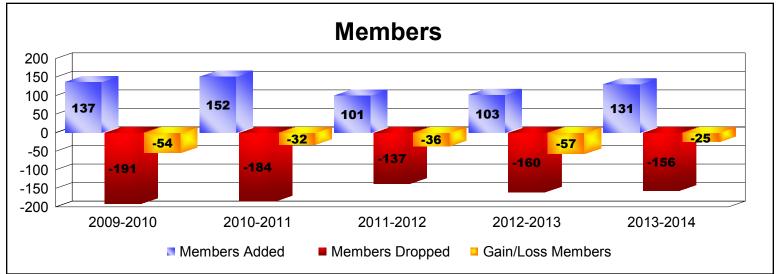

District 7 L

As of June 2014 Cumulative

| Year      | New<br>Clubs | Dropped<br>Clubs | Gain/<br>Loss<br>Clubs | New<br>Members | Charter<br>Members | Reinstate<br>Members | Transfer<br>Members | Total<br>Member<br>Added | Total<br>Members<br>Dropped | Gain/<br>Loss<br>Members |
|-----------|--------------|------------------|------------------------|----------------|--------------------|----------------------|---------------------|--------------------------|-----------------------------|--------------------------|
| 2009-2010 | 1            | -1               | 0                      | 91             | 37                 | 5                    | 4                   | 137                      | -191                        | -54                      |
| 2010-2011 | 0            | -1               | -1                     | 139            | 0                  | 12                   | 1                   | 152                      | -184                        | -32                      |
| 2011-2012 | 0            | -1               | -1                     | 95             | 0                  | 3                    | 3                   | 101                      | -137                        | -36                      |
| 2012-2013 | 0            | -2               | -2                     | 97             | 0                  | 2                    | 4                   | 103                      | -160                        | -57                      |
| 2013-2014 | 1            | 0                | 1                      | 98             | 27                 | 2                    | 4                   | 131                      | -156                        | -25                      |
| Average   | 0            | -1               | -1                     | 104            | 13                 | 5                    | 3                   | 125                      | -166                        | -41                      |