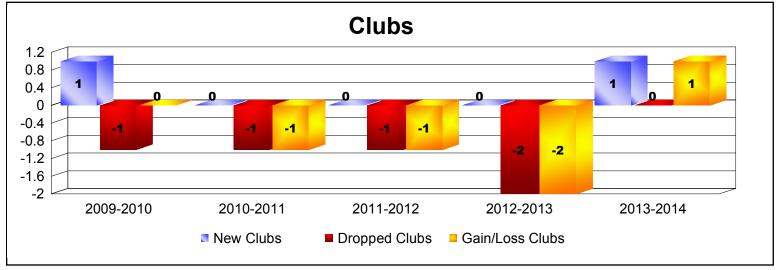

District 7 L

As of June 2014 Cumulative

| Year      | New<br>Clubs | Dropped<br>Clubs | Gain/<br>Loss<br>Clubs | New<br>Members | Charter<br>Members | Reinstate<br>Members | Transfer<br>Members | Total<br>Member<br>Added | Total<br>Members<br>Dropped | Gain/<br>Loss<br>Members |
|-----------|--------------|------------------|------------------------|----------------|--------------------|----------------------|---------------------|--------------------------|-----------------------------|--------------------------|
| 2009-2010 | 1            | -1               | 0                      | 91             | 37                 | 5                    | 4                   | 137                      | -191                        | -54                      |
| 2010-2011 | 0            | -1               | -1                     | 139            | 0                  | 12                   | 1                   | 152                      | -184                        | -32                      |
| 2011-2012 | 0            | -1               | -1                     | 95             | 0                  | 3                    | 3                   | 101                      | -137                        | -36                      |
| 2012-2013 | 0            | -2               | -2                     | 97             | 0                  | 2                    | 4                   | 103                      | -160                        | -57                      |
| 2013-2014 | 1            | 0                | 1                      | 98             | 27                 | 2                    | 4                   | 131                      | -156                        | -25                      |
| Average   | 0            | -1               | -1                     | 104            | 13                 | 5                    | 3                   | 125                      | -166                        | -41                      |